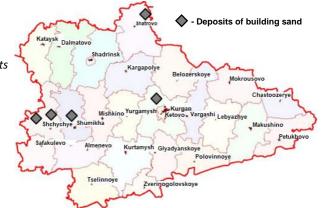

### FOR MINING OF BUILIND SAND AND PRODUCT OUTPUT

#### **INVESTMENT SITES**

Register of mineral reserves of widespread mineral resources of Kurgan region included 15 deposits of building sand with the total quantity of **84944 thousand m3**.

Wholly or partially 13 deposits are available for the development with reserves of **38 729 thousand m3**.

Wholly or partially there are 6 deposits bearing reserves of building sands of **46 215 thousand m3** in the unallocated subsoil reserve fund.

INVESTMENT AMOUNT From 100 mln. rub

- High transport accessibility (Kosulenskoye-2, Chumlyakskoye-2 deposits are adjoining to the asphalt road. From Severny area of Karachelsky deposit to the asphalt road is less than 2 km, from Prosvetsky and Druzhininsky deposits – less than 5 km);
- Sand of Kosulinskoye-2, Chumlyakskoye-2 and Severny areas of Karachelsky deposit is suitable for the production of concrete and mortars after their benefication;
- Sand of Prosvetsky deposit is suitable for producing sand-lime brick, gas concrete, cellular concrete.