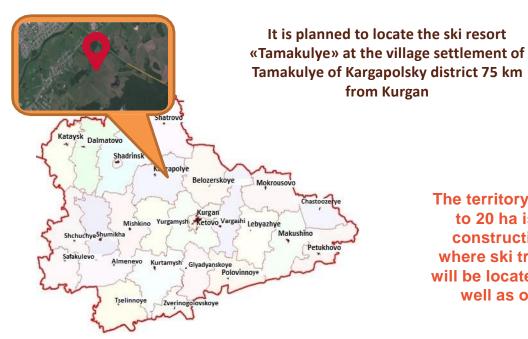

#### CREATION OF A HOLIDAY SKI HEALTH RESORT ON THE TERRITORY OF KARGAPOLSKY DISCTRICT

### **INVESTMENT SITE**

The territory with total area from 4 to 20 ha is necessary for the construction of the ski resort where ski trails and tubbing hills will be located of 2,5 km in total as well as other infrastructure facilities.