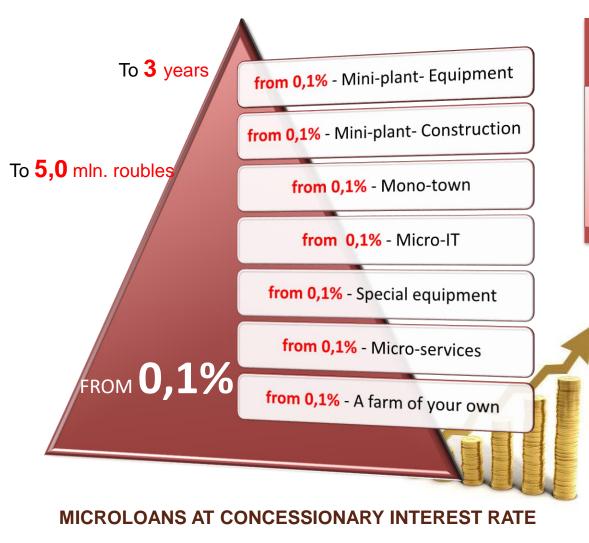

# **FINANCIAL SUPPORT**

#### **BANK CREDIT GUARANTEES**

50% of the credit amount/loan/banking guarantee

No more than 19,1 mln. roubles for one contract Rate of return by guarantees — from 0,5% to 1%

#### SUBSIDIES FOR EQUIPMENT LEASING

**Subsidies** for up to **50%** of costs (of a leasing item) connected with payment of the first contribution (down payment) when concluding an equipment leasing contract/contracts with Russian leasing companies