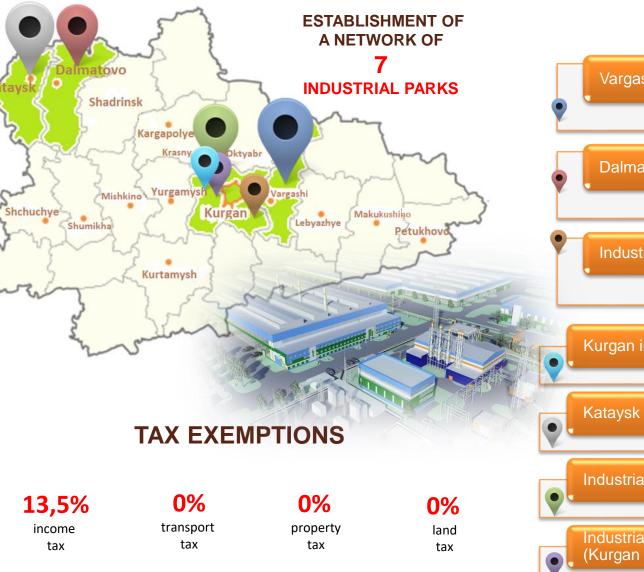

# **INDUSTRIAL PARKS**

#### Territories of advanced social and economic development (Kataysk, Dalmatovo, Vargashi)