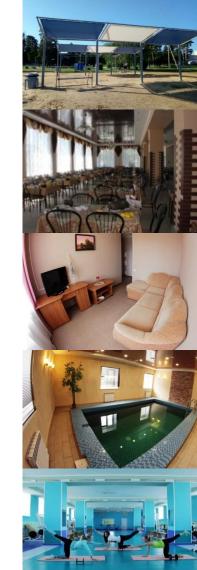

#### **INSFRASTRUCTURE**

- 3 residential blocks:
- canteen, cafe;
- medical centre;
- library;
- sports grounds;
- bath house and sauna;
- cosmetic room;
- equipped beach (in summer);
- gym.

#### INFRASTRUCTURE

- 3 residential blocks;
- canteen;
- gym (physiotherapy);
- cultural centre;
- medical centre;
- library;
- bath house and sauna;
- barbeque area;
- sports grounds;
- cosmetic room;
- banquet hall.