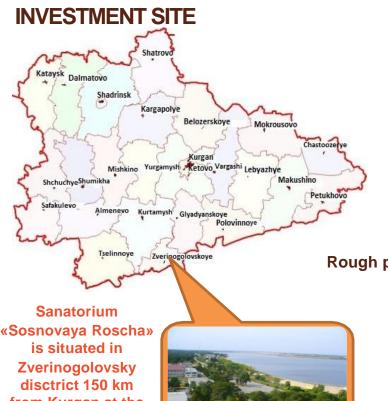

#### **CREATION OF A HEALTH CENTRE AT THE SANATORIUM «SOSNOVAYA ROSCHA»**

#### Rough price of immovable property – 180 000 000 roubles

«Sosnovaya Roscha» from Kurgan at the picturesque bank of Gorkoye-Zverinogolovskove Lake

Sanatorium territory of 16 ha

The sanatorium is a 526-bed facility. All rooms have necessary furniture, a TV, separate bathroom with a shower.