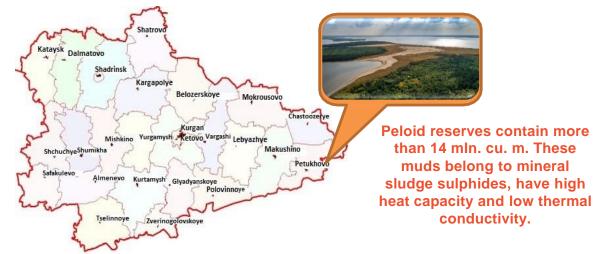

#### CHARACTERISTICS OF THE LAKE

Natural therapeutic factors:

- unique sludge mud (mineralization of the mud solution is 241,9 g/l, total content of iron sulfide is 180 mg per 100 g of sludge);
- brine of the lake (sulphate-sodium magnesium-sodium type with mineralization of 156-360 g/l);
- Mineral water «Medvezhye-11» (medical table sodium chloride with the content of mineral nutrients of 6,5 g/l).