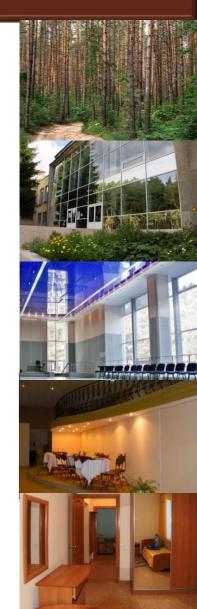

#### **CREATION OF A HEALTH CENTRE AT THE SANATORIUM «LESNIKI»**

### **INVESTMENT SITE**

Natural therapeutic factors:

an open-air stage

- Healing microclimate of pine forest (ionized, oxygen and phytonciderich air);
- Mineral water «Lesniki» (hydro carbonate sodium-chloride with a content of minerals of 2,4 4,2 g/l).

The sanatorium is a **373**-bed facility. It consists of bedroom blocks with a medical centre in one of them.

All rooms have the necessary furniture, a TV, separate bathroom with a shower, fridge and air-conditioner.

#### Rough price of immovable property – 193 450 000 roubles

Sanatorium territory of 15,9 ha

#### INFRASTRUCTURE

- 3 residential blocks;
- canteen;
- gym (physiotherapy);
- cultural centre;
- medical centre;
- library;
- bath house and sauna;
- barbeque area;
- sports grounds;
- cosmetic room;
- banquet hall.