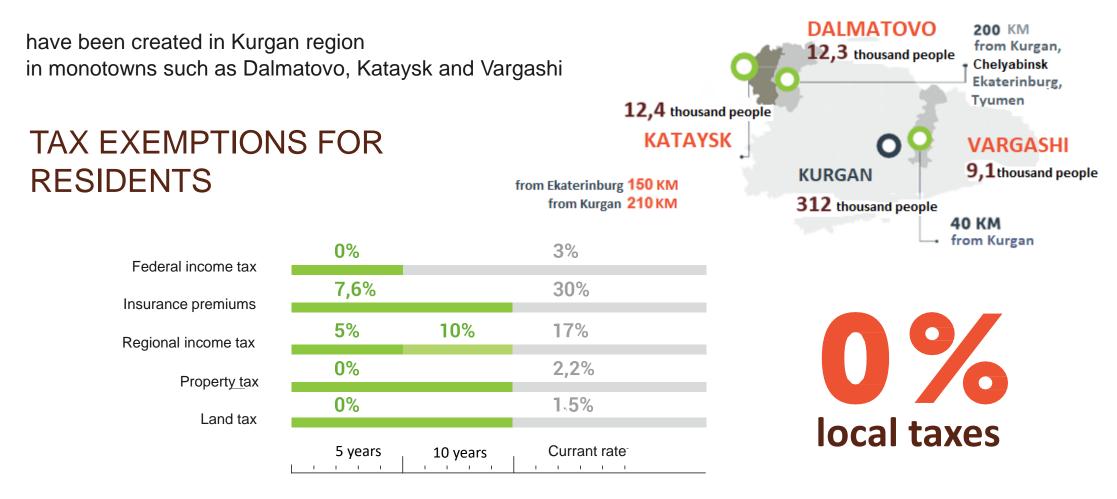

#### Territories of advanced social and economic development (Kataysk, Dalmatovo, Vargashi)

Property tax **0%** Land tax **0%** 

Territories of advanced social and economic development (Kataysk, Dalmatovo, Vargashi)

### **INVESTMENT SITE**

Territories of advanced social and economic development (Kataysk, Dalmatovo, Vargashi)