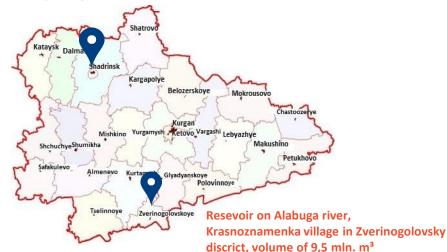

### FOR THE CONSTRUCTION OF A FISH BREEDING COMPLEX

### **INVESTMENT SITE**

Reservoir on Barneva river, Krasnaya Zvezda village in Shadrinsky district of Kurgan region, volume of 4,35 mln. m<sup>3</sup>