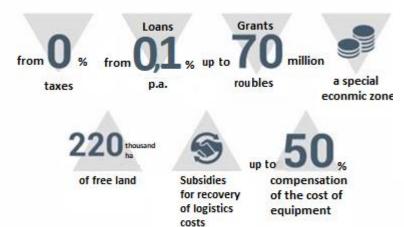

#### Territories of advanced social and economic development (Kataysk, Dalmatovo, Vargashi)

Property tax **0%** Land tax **0%** 

Territories of advanced social and economic development (Kataysk, Dalmatovo, Vargashi)

### **INVESTMENT SITE**

Territories of advanced social and economic development (Kataysk, Dalmatovo, Vargashi)