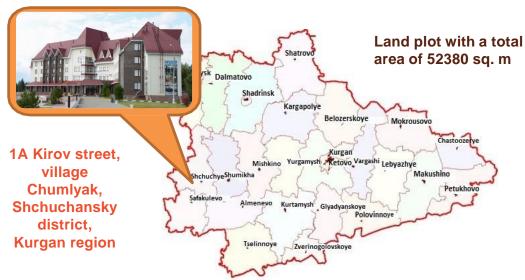

#### CREATION OF A RETIREMENT HOME AT THE HOTEL COMPLEX STATE BUDGET PROFESSIONAL EDUCATIONAL INSTITUTION «KURGAN OLYMPIC RESERVE SCHOOL»

| Facility name                                                     | Area,<br>sq.m | Book value,<br>original | Facility<br>characteristics                         |
|-------------------------------------------------------------------|---------------|-------------------------|-----------------------------------------------------|
| Main building of a camp for foreign specialists with improvements | 10057,8       | 29155852,37             | 4 floors                                            |
| Boiler house                                                      | 315,5         | 1223240,8               | 1 floor                                             |
| Facility – telephone and radio                                    | 582           | 792 035,19              | Communication<br>facility of<br>582.0000 m in total |
| Biological purification station-building                          | 91,6          | 691830,98               | 2 floors                                            |
| Local purification facilities                                     | 216           | 10 967 812,54           | 2 floors (216 000 m)                                |
| Garage-building with a security checkpoint<br>№1                  | 397,9         | 14 27 533,89            | 1 floor (397,9 sq. m)                               |

#### Rough price of immovable property – 193 673 075 roubles