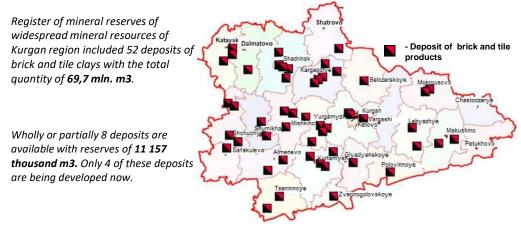

### **INVESTMENT SITES**

Products of clay derivatives are facing and common bricks of various brands produced at 2 plants, and terracotta facing tiles are produced at 1 plant.

In the unallocated subsoil reserve fund wholly or partially there are 46 deposits bearing **58 518 thousand m<sup>3</sup>** of brick and tile clays

#### INVESTMENT AMOUNT From 900 mln. rub

- More than 70 mln. m3 of clays are located in 52 deposits and suitable for the production of ceramic bricks of various brands;
- Practically all deposits are located near asphalt roads;
- Prepared land is located close to the deposits and available for the construction of a plant with electricity and gas.