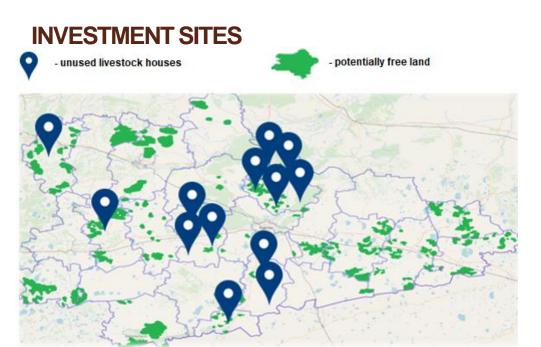

### **CONSTRUCTION OF A DAIRY CATTLE FARM**

### **INVESTMENT SITES**

#### **ECONOMIC ASSUMPTIONS**

- 1,7 mln. ha of natural grassland with average yields of <u>15 q/ha</u>, cultivated not less than <u>35 q/ha</u>;
- <u>220 thousand ha</u> is ready to be used at minimal cost;
- Trans-Siberian electrified railway runs through the territory as well as the gas and oil pipelines, thus ensuring unfettered access of products to almost any region of Russia and near-abroad countries.