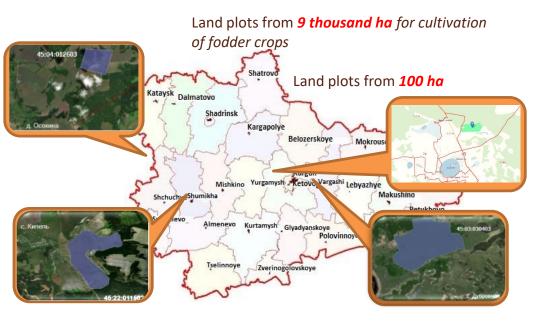

N**

Sales profitability – 18%;

- Preferential loans for the construction of poultry farms and purchase of equipment for them <u>from 0,1 %;</u>
- Payback period 6 years.
  CONDITION OF THE INDUSTRY

Self-sufficiency in poultry meat in Kurgan region in total is **27%** 

### **INVESTMENT SITES**



# FOR PORK PRODUCTION

### **STATE SUPPORT**

- Preferential loans for the purchase of equipment and specialized vehicles, brood products and hybrid breeding stock for pig-breeding units from 0,1 %;
- Complex support of the project;
- Land is provided without bidding;
- Cost recovery up to 50%, but not more than 15 mln. rub when constructing a pig-breeding unit of up to 300 sows and not more than 30 mln. rub when constructing a pig-breeding unit of more than 300 sows

### **INVESTMENT SITES**





#### **ECONOMIC ASSUMPTIONS**

- Stable demand for pork;
- Pork supply in Kurgan region 73%;
- Surplus production of coarse grain;
- Construction of high-tech enterprise.

#### PIG STOCK IN FARMS OF ALL CATEGORIES



#### PIG STOCK IN FARM HOUSEHOLDS



#### **DISCRIPTION OF THE PROJECT**

Sales profitability – 40%;

Internal rate of return- 15,9%.

### CONSTRUCTION OF A HEALTH CENTRE ON THE LAKE MEDVEZHYE



#### **INVESTMENT SITE**



#### CHARACTERISTICS OF THE LAKE

Natural therapeutic factors:

- unique sludge mud (mineralization of the mud solution is 241,9 g/l, total content of iron sulfide is 180 mg per 100 g of sludge);
- brine of the lake (sulphate-sodium magnesium-sodium type with mineralization of 156-360 g/l);
- Mineral water «Medvezhye-11» (medical table sodium chloride w