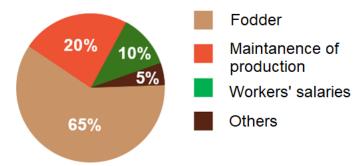

#### **PROJECT DISCRIPTION**

- Equipment for sturgeon breeding 90,7%
- Equipment for trout breeding 2,7%
- Equipment and works on pond creation for carp breeding 2,8%
- Other investments (car, redevelopment, etc.) 3,7%