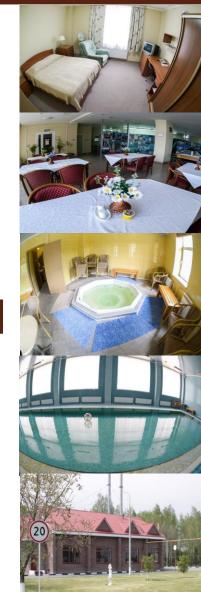

#### CREATION OF A RETIREMENT HOME AT THE HOTEL COMPLEX STATE BUDGET PROFESSIONAL EDUCATIONAL INSTITUTION «KURGAN OLYMPIC RESERVE SCHOOL»

| Facility name                                                     | Area,<br>sq.m | Book value,<br>original | Facility<br>characteristics                         |
|-------------------------------------------------------------------|---------------|-------------------------|-----------------------------------------------------|
| Main building of a camp for foreign specialists with improvements | 10057,8       | 29155852,37             | 4 floors                                            |
| Boiler house                                                      | 315,5         | 1223240,8               | 1 floor                                             |
| Facility – telephone and radio                                    | 582           | 792 035,19              | Communication<br>facility of<br>582.0000 m in total |
| Biological purification station-building                          | 91,6          | 691830,98               | 2 floors                                            |
| Local purification facilities                                     | 216           | 10 967 812,54           | 2 floors (216 000 m)                                |
| Garage-building with a security checkpoint<br>№1                  | 397,9         | 14 27 533,89            | 1 floor (397,9 sq. m)                               |

#### Rough price of immovable property – 193 673 075 roubles

### **INVESTMENT SITE**

#### INFRUSTRUCTURE

- 113 rooms that meet modern standards of hotel business for 200 people;
- sauna;
- swimming pool;
- > gym;
- billiards;
- banquet hall;
- bar;
- conference room;
- hairdresser's;
- canteen for 180 people.