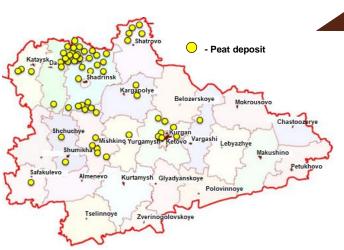

### FOR THE PRODUCTION AT RAW MATERIALS BASE OF PEAT

### **STATE SUPPORT**

- Preferential loans from 0,1 %;
- > Complex support of the project;
- > Land is provided without bidding.

### **INVESTMENT SITES**

Peat resources of Kurgan region contain 49387 thousand tons having standard peat moisture content at 40%. They are located in proved peat fields.

Except peat deposits there are 179 peat formations in the region that are not included by the register of peat reserves in Kurgan region but included into the cadastral list with the total quantity of resources of 28346 thousand tons.

Register of mineral resources of Kurgan region registered 75 proved peat fields. There are 63 of them with total (economic) reserves of 17805 thousand tons and 12 proved peat fields with non-commercial (potentially economic) reserves of 3236 thousand tons. Non-commercial reserves are shallow deposits with average thickness less than 1 m.

#### INVESTMENT AMOUNT From 100 mln. rub

- Huge peat reserves are located in 75 deposits that have high transport accessibility;
- Peat resources are used in various sectors: chemical (production of phenol, paraffin wax, alcohol, wax, acetic acid), agricultural (fertilizer manufacturing), energy (production of fuel briquettes);
- Today there is not a single peat mining enterprise on the territory of Kurgan region.