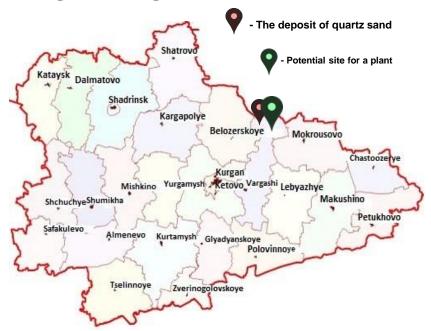

# FOR THE CONSTRUCTION OF A GLASSFACTORY

### **INVESTMENT SITE**

- The largest deposit of glass raw materials in Kurgan region– Podbornovskoye deposit of quartz sand;
- Content in sand SiO2-87.33%, Al2O3-6.21%, Fe2O3-0.83%;
- Today there is not a single enterprise on the territory of Kurgan region producing glass containers