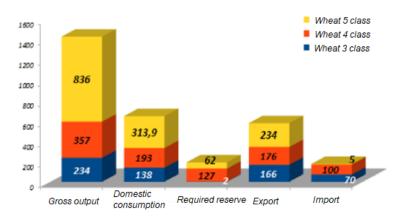

### FOR THE CONSTRUCTION OF A DEEP GRAIN PROCESSING PLANT

### **ECONOMIC ASSUMPTIONS**

### **INVESTMENT SITE**

### STATE SUPPORT

- Preferential loans from 0,1 %;
- > Land is provided without bidding;
- Subsidies for equipment leasing up to 50%, but not more than 50 mln. rub

#### **PROJECT DISCRIPTION**

Production: 10 thousand tons of pharmaceutical leasing;
 10 thousand tons of gluten;
 8 thousand tons of bioethanol;
 65 thousand tons of died fodder.

Production facilities include:

elevator for **170** thousand tons of grain;

2 mills with a capacity of 90 thousand tons and 58 thousand tons of flour per year.

> Area of 9 ha;

- Close to rail lines;
- Paved regional road is adjacent.