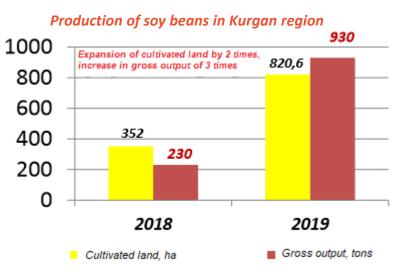

## FOR THE PRODUCTION AND PROCESSING OF SOY BEANS

#### **ECONOMIC ASSUMPTIONS**

### STATE SUPPORT

- Subsidies for equipment leasing up to 50%, but not more than 50 mln. rub;
- Preferential loans from 0,1 %;
- Cost recovery up to 70% for land clearance operations;
- > Land is provided without bidding.

### **INVESTMENT SITE**