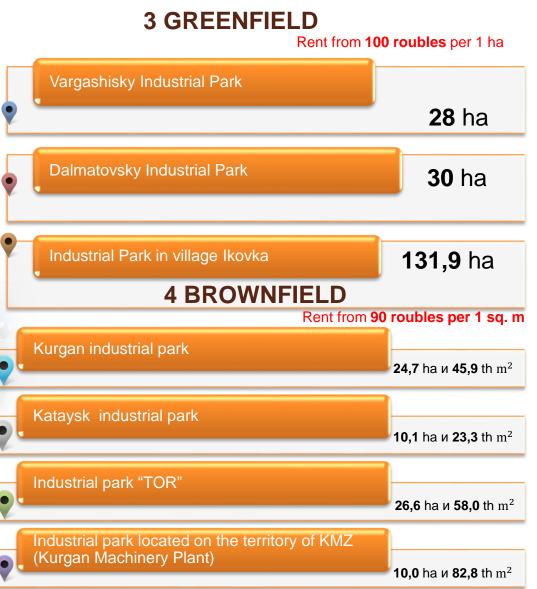

# **INDUSTRIAL PARKS**

#### Territories of advanced social and economic development (Kataysk, Dalmatovo, Vargashi)