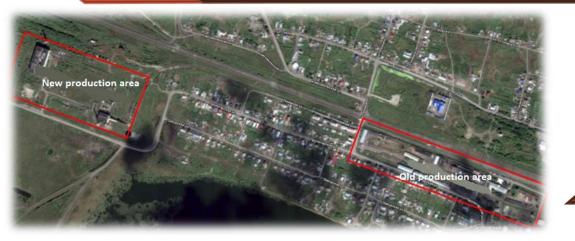

### **CONSTRUCTION OF A CASTING AND MECHANICAL PLANT**

**MARKET VALUE OF** PROPERTY **175** mln. rub

#### **PROJECT DESCRIPTION**

Available production facilities :

- *Railway garage (old production area);* >
- >Foundry;
- Administrative buildings. >