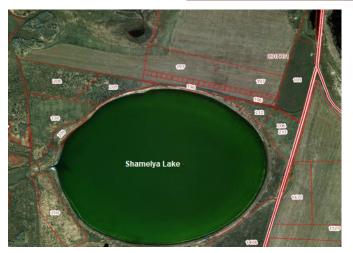

### **CONSTRUCTION OF A HEALTH CENTRE ON THE LAKE «SHAMELYA»**

In legends since ancient times it has been called a place where dreams come true. It is a place where people come to restore their health and attract good fortune

Land plot with a total area of 186000 sq. m:

24 plots of 960 sq.m;
 1 plot of 128000 sq.m;

1 plot of 33700 sq.m.

#### CHARACTERISTICS OF THE LAKE SHAMELYA

#### Natural therapeutic factors :

- annual input of organic matters into the lake from hydrobionts including Artemia Salina crustaceans reaches 5-7 thousand tons. Dead remnants of crustaceans accumulated at the bed of the lake over centuries and formed a thick layer of muds with therapeutic qualities;
- muds from Shamelya Lake has the same characteristics as lakes of the finest resorts in Russia and abroad. It can be placed among the fist therapeutic muds on the territory of Ural Federal District;
- brine of the lake (mineral water) colourless, odourless. Mineralization 80-200g/l. Characteristic feature is excess in bromine.