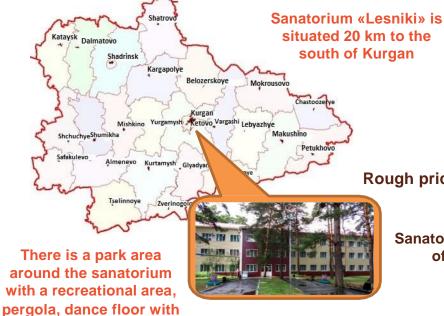

#### **CREATION OF A HEALTH CENTRE AT THE SANATORIUM «LESNIKI»**

### **INVESTMENT SITE**

Natural therapeutic factors:

an open-air stage

- Healing microclimate of pine forest (ionized, oxygen and phytonciderich air);
- Mineral water «Lesniki» (hydro carbonate sodium-chloride with a content of minerals of 2,4 4,2 g/l).

The sanatorium is a **373**-bed facility. It consists of bedroom blocks with a medical centre in one of them.

All rooms have the necessary furniture, a TV, separate bathroom with a shower, fridge and air-conditioner.

#### Rough price of immovable property – 193 450 000 roubles

Sanatorium territory of 15,9 ha