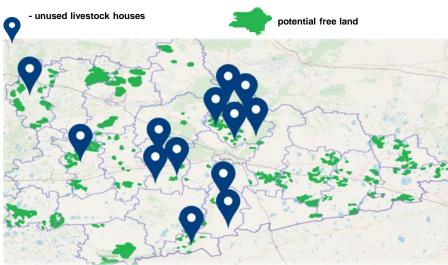

### **CONSTRUCTION OF A DAIRY CATTLE FARM**

### **INVESTMENT SITES**

#### **ECONOMIC ASSUMPTIONS**

- 1,7 mln. ha of natural grassland with average yields of <u>15 q/ha</u>, cultivated not less than <u>35 q/ha</u>;
- <u>220 thousand ha</u> is ready to be used at minimal cost;
- Trans-Siberian electrified railway runs through the territory as well as the gas and oil pipelines, thus ensuring unfettered access of products to almost any region of Russia and near-abroad countries.